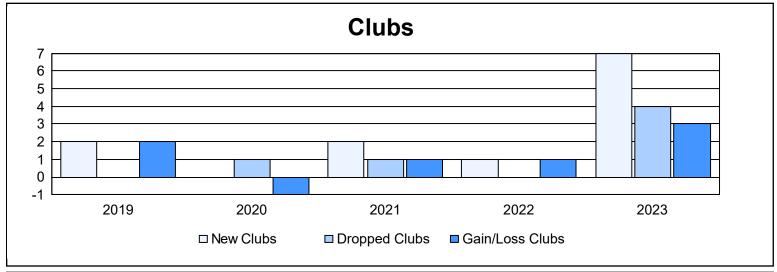

District 310 E As of June 2023 Cumulative

| Year      | New<br>Clubs | Dropped<br>Clubs | Gain/<br>Loss<br>Clubs | New<br>Members | Charter<br>Members | Reinstate<br>Members | Transfer<br>Members | Total<br>Member<br>Added | Total<br>Members<br>Dropped | Gain/<br>Loss<br>Members |
|-----------|--------------|------------------|------------------------|----------------|--------------------|----------------------|---------------------|--------------------------|-----------------------------|--------------------------|
| 2018-2019 | 2            | 0                | 2                      | 108            | 48                 | 6                    | 3                   | 165                      | 195                         | -30                      |
| 2019-2020 | 0            | 1                | -1                     | 86             | 14                 | 14                   | 14                  | 128                      | 408                         | -280                     |
| 2020-2021 | 2            | 1                | 1                      | 137            | 72                 | 29                   | 21                  | 259                      | 177                         | 82                       |
| 2021-2022 | 1            | 0                | 1                      | 169            | 31                 | 8                    | 21                  | 229                      | 196                         | 33                       |
| 2022-2023 | 7            | 4                | 3                      | 144            | 190                | 11                   | 15                  | 360                      | 352                         | 8                        |
| Average   | 2            | 1                | 1                      | 129            | 71                 | 14                   | 15                  | 228                      | 266                         | -37                      |