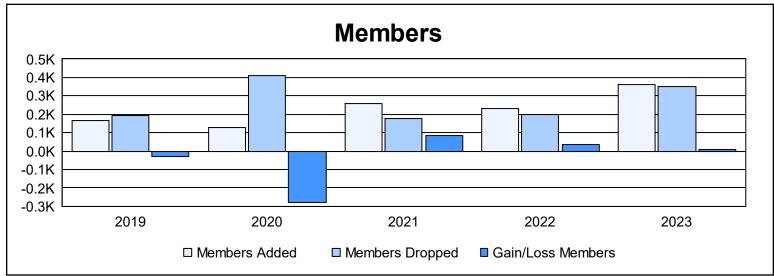

District 310 E As of June 2023 Cumulative

| Year      | New<br>Clubs | Dropped<br>Clubs | Gain/<br>Loss<br>Clubs | New<br>Members | Charter<br>Members | Reinstate<br>Members | Transfer<br>Members | Total<br>Member<br>Added | Total<br>Members<br>Dropped | Gain/<br>Loss<br>Members |
|-----------|--------------|------------------|------------------------|----------------|--------------------|----------------------|---------------------|--------------------------|-----------------------------|--------------------------|
| 2018-2019 | 2            | 0                | 2                      | 108            | 48                 | 6                    | 3                   | 165                      | 195                         | -30                      |
| 2019-2020 | 0            | 1                | -1                     | 86             | 14                 | 14                   | 14                  | 128                      | 408                         | -280                     |
| 2020-2021 | 2            | 1                | 1                      | 137            | 72                 | 29                   | 21                  | 259                      | 177                         | 82                       |
| 2021-2022 | 1            | 0                | 1                      | 169            | 31                 | 8                    | 21                  | 229                      | 196                         | 33                       |
| 2022-2023 | 7            | 4                | 3                      | 144            | 190                | 11                   | 15                  | 360                      | 352                         | 8                        |
| Average   | 2            | 1                | 1                      | 129            | 71                 | 14                   | 15                  | 228                      | 266                         | -37                      |